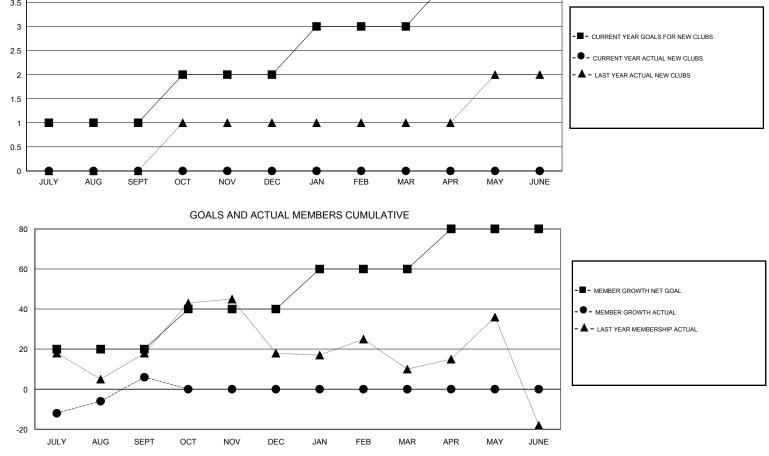

## District 4 L6

Results as of: 9/30/2019

| GMT:          |               | L             | OCATION CALIFOR  | RNIA                  |                           |                         | GMT CA                                             |  |  |
|---------------|---------------|---------------|------------------|-----------------------|---------------------------|-------------------------|----------------------------------------------------|--|--|
| Clubs         |               |               |                  |                       | Members                   |                         |                                                    |  |  |
|               | RESULTS FO    | R 2019-2020   |                  | RESULTS FOR 2019-2020 |                           |                         |                                                    |  |  |
| QUARTER       | NEW CLUB GOAL | NEW CLUBS     | DROPPED CLUBS    | QUARTER               | MEMBER GROWTH NET<br>GOAL | MEMBER GROWTH<br>ACTUAL | DROPPED<br>MEMBERS ACTUAL<br>(including transfers) |  |  |
| JULY/AUG/SEPT | 1             | 0             | 0                | JULY/AUG/SEPT         | 20                        | 64                      | 56                                                 |  |  |
| OCT/NOV/DEC   | 1             | 0             | 0                | OCT/NOV/DEC           | 20                        | 0                       | 0                                                  |  |  |
| AN/FEB/MAR    | 1             | 0             | 0                | JAN/FEB/MAR           | 20                        | 0                       | 0                                                  |  |  |
| APR/MAY/JUNE  | 1             | 0             | 0                | APR/MAY/JUNE          | 20                        | 0                       | 0                                                  |  |  |
|               | G             | OALS AND ACTU | JAL NEW CLUBS CU | MULATIVE              |                           |                         |                                                    |  |  |
| 3.5           |               |               |                  |                       |                           |                         |                                                    |  |  |

| DROPPED CLUBS: 0 |    | 21 CLUBS OF 57 ADDED 1 OR MORE | GENDER DISTRIBUTION        |              |     |
|------------------|----|--------------------------------|----------------------------|--------------|-----|
|                  |    | NEW MEMBERS                    | MALE                       | 697 (50.73%) |     |
|                  |    |                                | FEMALE                     | 677 (49.27%) |     |
| DROPPED MEMBERS  |    |                                |                            |              |     |
| DECEASED         | 2  | CLICK HERE FOR CUMULATIVE      | TOTAL FAMILY UNIT MEMBERS  |              | 356 |
| CLUB CANCELLED 0 |    | MEMBERSHIP DATA                |                            |              | 200 |
| OTHER 54         |    |                                | FAMILY MEMBERS PAYING HALF |              |     |
| TOTAL 5          | 56 |                                |                            |              |     |